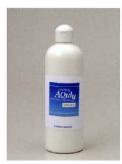

Conditioner Super hydrophilicity

Maintenance conditioner made of silica type glass polymer with specially designed hydrophilicity effect added.

Cleaner

It removes dirt, stain or small scratches on body and make surface even. It forms polymer film which is tough to get dirty.