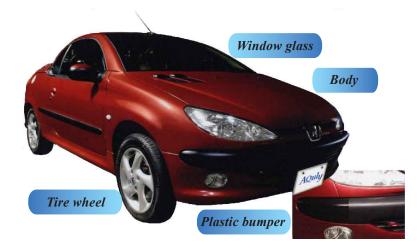

> AQuly's 2.5 µm of glass resin film covers and protects car body paint, window glass, metal or plastics parts.

> AQuly makes protective barrier on car body paint and keeps new car's shining for a long time.

Can apply to body, window glass, tire wheel, bumper etc. Plastics can be coated as well.

Two different type of conditioner is prepared for maintenance. Depending on car owners' favour, finish is selectable. Super water repellant or Super hydrophilicity.