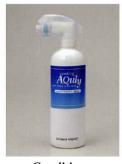

Conditioner Super hydrophilicity

Maintenance conditioner made of silica type glass polymer with specially designed hydrophilicity effect added.

Cleaner

It removes dirt, stain or small scratches on body and make surface even. It forms polymer film which is tough to get dirty.