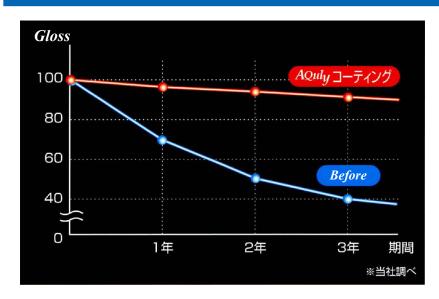

### Comparison before and after AQuly

Easy maintenance!! AQuly keeps new car's shine for a long time.