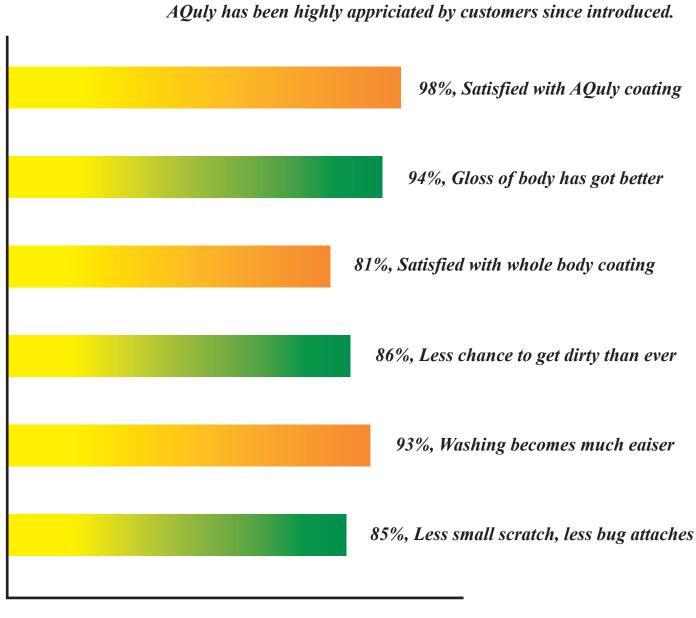

### Customer's responce, AQuly

User reports, AQuly

### Customers are totally satisfied with AQuly glass resin coating.