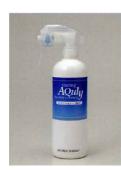

#### Tell me about maintenance products line-up

The following products are exclusively for AQuly maintenance

Conditioner Super water repellent

Maintenance conditioner made of silica type glass polymer with specially designed water relellaent effect added.