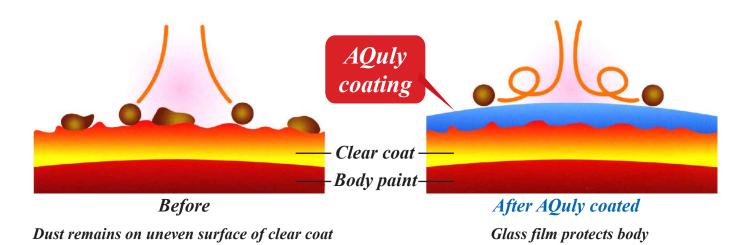

# AQuly Glass resin coating protects Car Body!

### Comparison before and after AQuly

Easy maintenance!! AQuly keeps new car's shine for a long time.

> AQuly's 2.5 µm of glass resin film covers and protects car body paint, window glass, metal or plastics parts.

> AQuly makes protective barrier on car body paint and keeps new car's shining for a long time.