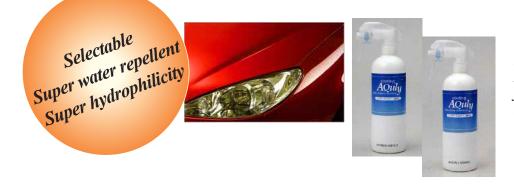

Can apply to body, window glass, tire wheel, bumper etc. Plastics can be coated as well.

Two different type of conditioner is prepared for maintenance. Depending on car owners' favour, finish is selectable. Super water repellant or Super hydrophilicity.

#### Tell me about maintenance products line-up

The following products are exclusively for AQuly maintenance

Conditioner Super water repellent

Maintenance conditioner made of silica type glass polymer with specially designed water relellaent effect added.

Conditioner Super hydrophilicity

Maintenance conditioner made of silica type glass polymer with specially designed hydrophilicity effect added.

Cleaner

It removes dirt, stain or small scratches on body and make surface even. It forms polymer film which is tough to get dirty.